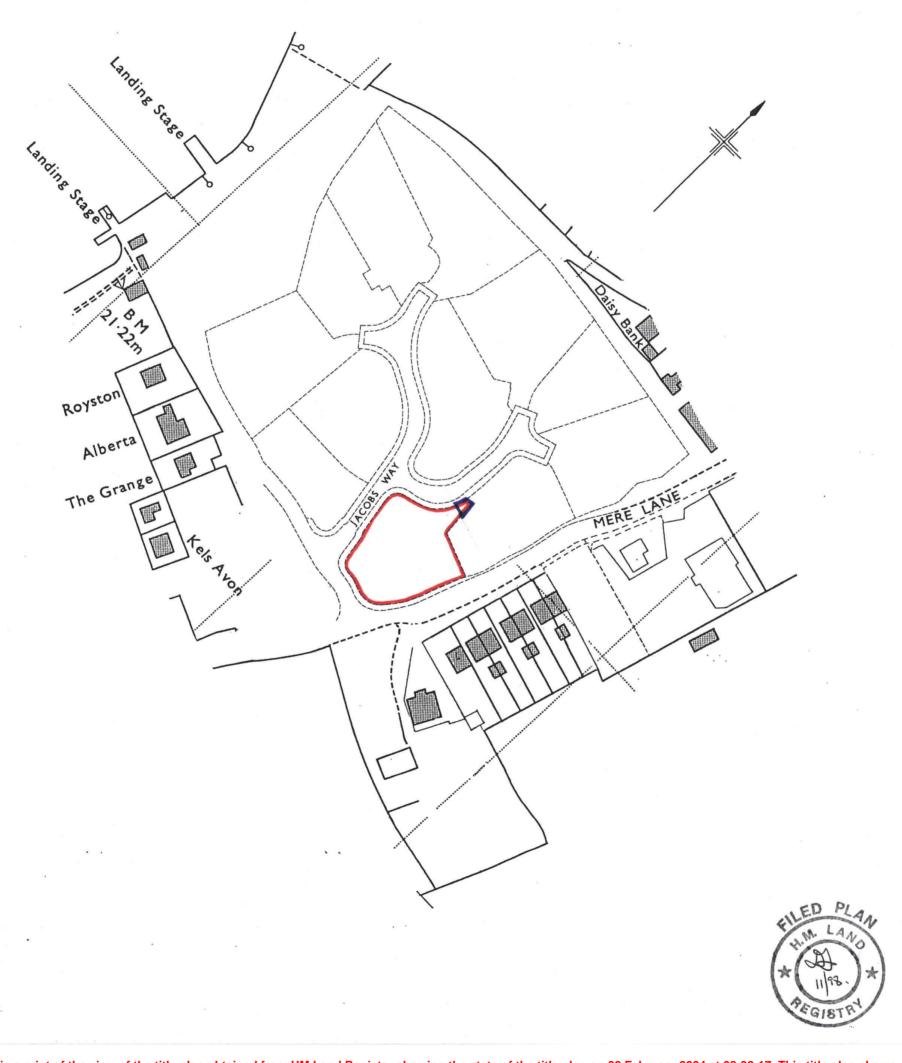

|                                |               |          | TITLE NUMBER |                                      |  |
|--------------------------------|---------------|----------|--------------|--------------------------------------|--|
| H.M. LAND REGISTRY             |               |          | CH431193     |                                      |  |
| ORDNANCE SURVEY PLAN REFERENCE | SJ 6877       | SECTION  | С            | Scale<br>1/1250 Enlarged from 1/2500 |  |
| COUNTY CHESHIRE                | DISTRICT MACC | LESFIELD |              | © Crown copyright 1989               |  |

This is a print of the view of the title plan obtained from HM Land Registry showing the state of the title plan on 02 February 2024 at 08:32:17. This title plan shows the general position, not the exact line, of the boundaries. It may be subject to distortions in scale. Measurements scaled from this plan may not match measurements between the same points on the ground.